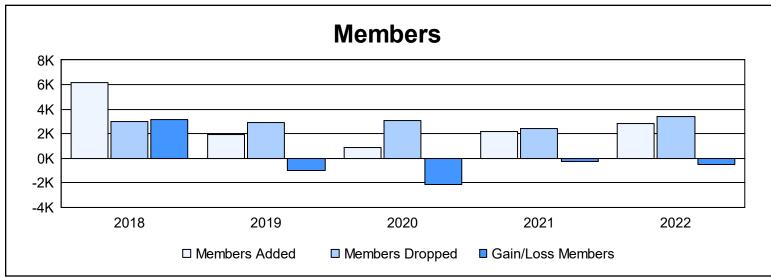

| Year      | New<br>Clubs | Dropped<br>Clubs | Gain/<br>Loss<br>Clubs | New<br>Members | Charter<br>Members | Reinstate<br>Members | Transfer<br>Members | Total<br>Member<br>Added | Total<br>Members<br>Dropped | Gain/<br>Loss<br>Members |
|-----------|--------------|------------------|------------------------|----------------|--------------------|----------------------|---------------------|--------------------------|-----------------------------|--------------------------|
| 2017-2018 | 53           | 11               | 42                     | 4,177          | 1,795              | 112                  | 61                  | 6,145                    | 3,026                       | 3,119                    |
| 2018-2019 | 27           | 24               | 3                      | 976            | 726                | 153                  | 70                  | 1,925                    | 2,941                       | -1,016                   |
| 2019-2020 | 4            | 18               | -14                    | 577            | 144                | 132                  | 36                  | 889                      | 3,057                       | -2,168                   |
| 2020-2021 | 38           | 19               | 19                     | 1,071          | 846                | 159                  | 63                  | 2,139                    | 2,392                       | -253                     |
| 2021-2022 | 31           | 9                | 22                     | 1,685          | 907                | 115                  | 146                 | 2,853                    | 3,406                       | -553                     |
| Average   | 31           | 16               | 14                     | 1,697          | 884                | 134                  | 75                  | 2,790                    | 2,964                       | -174                     |